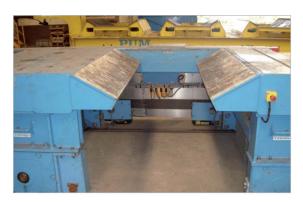

## Inductive Power Transfer – IPT®

Installation description Steel coil tranfer car

Country

France

City Reims

Representative office Conductix-Wampfler [F]

Project installation date 2004

Operator

ArcelorMittal PUM

Technical requirement[s]

Energy-and date transmission to a transfer car

IPT® (Inductive Power Transfer), iDAT

**Pick-Up [s]** 1 (7x2,2 kW 560V + 1x750W 560V F-PICKUP)

Length [System]

Number of loads

Travel distance [Load]

125 m

Travel Speed [Load]

20 m/min

Environmental condition[s]

Steelwork

System Course

Straight

Additional information

iDAT (Inductive Data Transmission)

REF9000-0016-E www.conductix.com