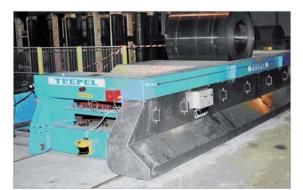

## Inductive Power Transfer – IPT®

Installation description Steel coil tranfer car

Country

France

City Reims

Representative office Conductix-Wampfler [F]

Project installation date 2004

Operator

ArcelorMittal PUM

Technical requirement[s]

Energy-and date transmission to a transfer car

IPT® (Inductive Power Transfer), iDAT

**Pick-Up [s]** 1 (7x2,2 kW 560V + 1x750W 560V F-PICKUP)

Length [System]

Number of loads

Travel distance [Load]

125 m

Travel Speed [Load]

20 m/min

Environmental condition[s]

Steelwork

System Course

Straight

Additional information

iDAT (Inductive Data Transmission)

REF9000-0016-E www.conductix.com