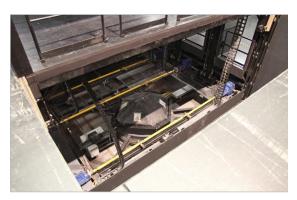

### Product[s]

- Slip Ring Assembly, Program 5100
  Conductor Rail, Program 0811 SingleFlexLine
  Conductor Rail, Program 0812 SinglePowerLine

## Additional product information

- Slip Ring Assembly Enclosed Slip Ring Assembly, 100-poles for data- and control signals with integrated 16 channel fiber optic rotary transmission for data transfer of more than 100 MBit/s
- Conductor Rail, Program 0811 SingleFlexLine curved, 40-poles for 230 V AC/ 16 A

  • Conductor Rail, Program 0812 Single PowerLine curved,
- 20-poles for 400 V AC/ 270 A

REF5100-0010-E www.conductix.com