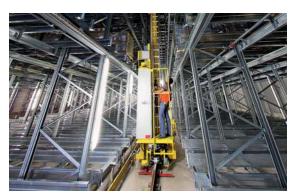

#### Application

Satellite warehouse with 2 storage/retrieval systems with fully automatic transport connection to the production plant

- 4.904 pallet places
- 2 lanes
- 6 floors
- 960 channels
- Depth of the channel: 4 7 places

#### Collector

Double collector assembly for energy and control