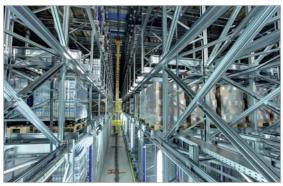

#### Application

Satellite warehouse with 2 storage/retrieval systems with fully automatic transport connection to the production plant

- 4.904 pallet places
- 2 lanes
- 6 floors
- 960 channels
- Depth of the channel: 4 7 places